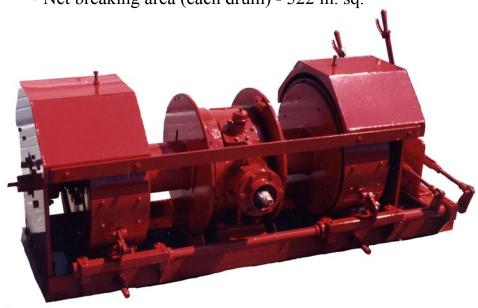

## DSM / Mayhew 44M

## **Drawworks Specifications**

- Single line pull (bare drum) 20,000 lb
- Typical line speed 282 ft/min.
- Spooling capacity (each drum) 450 ft of 5/8" line
- Number of drums 2
- Drilling line 5/8" dia. 18 x 7 non-rotating
- Hoisting line 5/8" dia. 18 x 7 non-rotating
- Barrel size 8" dia. x 7-3/4" lg
- Drive Torque tube to drawworks rign gear & pinion
- Clutches Full air with three 14" friction plates
- Breaks Band on drum, 8" wide x 22"
- Net breaking area (each drum) 522 in. sq.