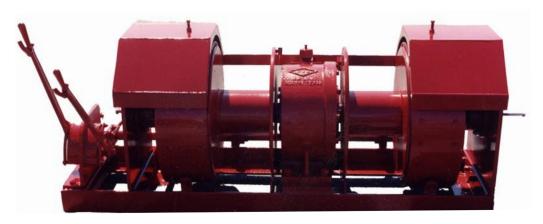

## DSM / Mayhew 44M

## **Drawworks Specifications**

- Single line pull (bare drum) 20,000 lb
- Typical line speed 282 ft/min.
- Spooling capacity (each drum) 450 ft of 5/8" line
- Number of drums 2
- Drilling line 5/8" dia. 18 x 7 non-rotating
- Hoisting line 5/8" dia. 18 x 7 non-rotating
- Barrel size 8" dia. x 7-3/4" lg
- Drive Torque tube to drawworks rign gear & pinion
- Clutches Full air with three 14" friction plates
- Breaks Band on drum, 8" wide x 22"
- Net breaking area (each drum) 522 in. sq.